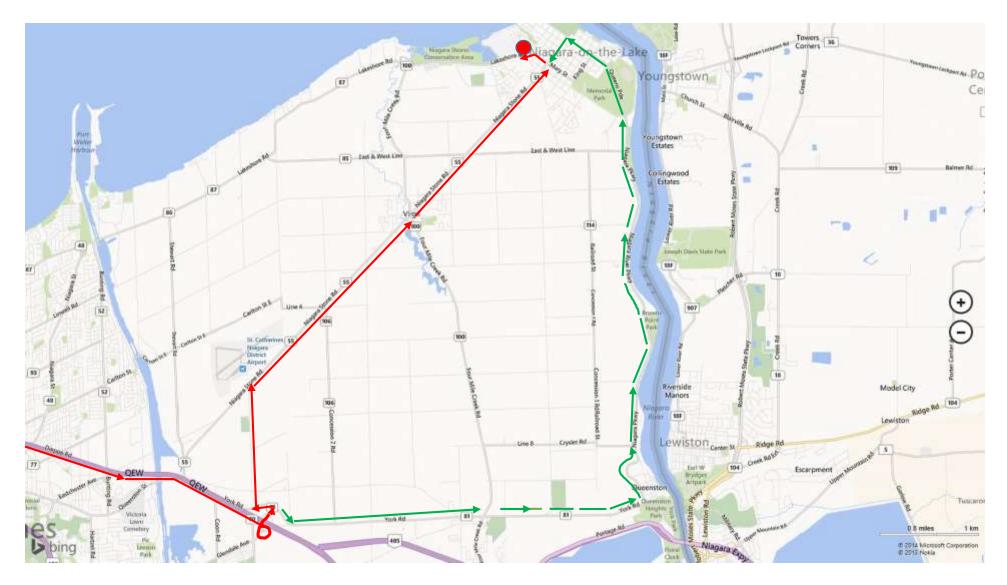

**Route 1** We recommend that when coming from the GTA, take the QEW to Niagara-on-the-Lake exit 38B, off the ramp turn right, travel over the QEW and turn left on to York Rd at Hilton Garden Inn, turn right on to Airport Road, turn right onto to Niagara Stone Rd (RR55), travel approx. 13km and turn left on to Mary Street. We are on the left hand side, approximately 500 meters (Mary Street changes into Lakeshore Road just before our home).

**Route 2** Or an alternate route is to take the QEW to Niagara-on-the-Lake exit 38B, off the ramp turn right, turn right on to York Rd at Hilton Garden Inn, travel approx. 10km (through the village of St. Davids), turn left on to Niagara Parkway, travel approx. 10.5 km to the village, another 1.5 km and then turn left on to Mississauga St. and turn right on to Mary. We are on the left hand side, approximately 500 meters.